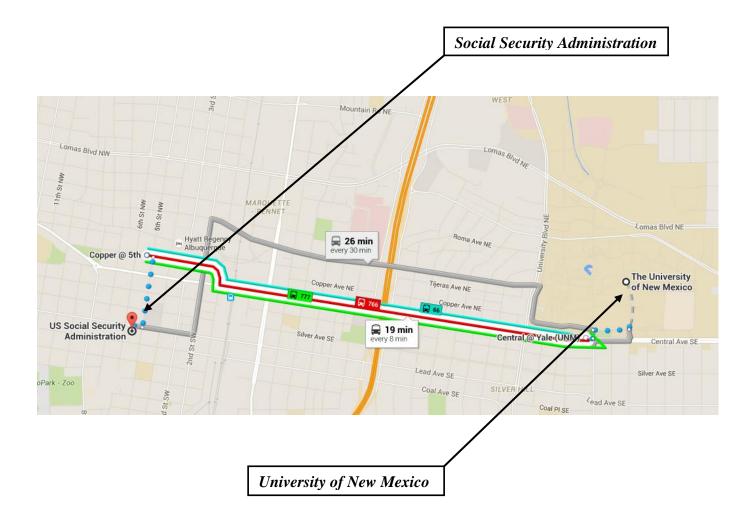

#### Directions to the office via Private Transportation:

From the University, take University Blvd. South (mountains will be on your left) to Lead Ave. Turn right (West, away from mountains), on Lead Ave. You will go under I-25 and over the railroad. There is a paid parking structure on the East corner of 5<sup>th</sup> Ave. The Social Security Office is located on the South side of the street, across from the parking structure.

#### Directions to the office via Bus:

Take the #66, #766, or #777 Bus West from the corner of Yale Blvd and Central Ave. Get off on the corner of Copper Ave. and 5th Street. The bus will not stop in front of the Social Security Administration office. You will need to walk four blocks South on 5th Street to Lead Ave where the Social Security Administration office is located. The building is between 5th Street and 6th Street on Lead Ave.